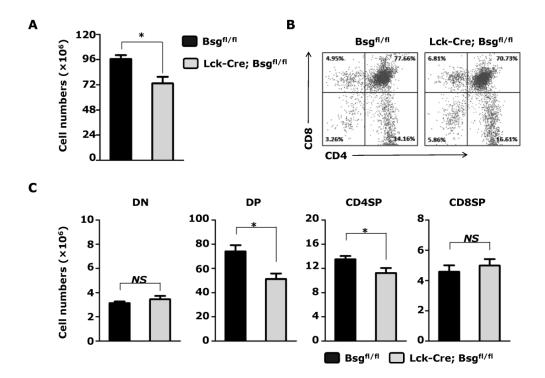

## **Supplementary Material**

Figure S1. Thymic cellularity analysis of 2-week-old mice. **A.** Absolute cell number of total thymocytes. n = 4. **B.** Analysis of  $CD4^+$  and  $CD8^+$  thymocytes using flow cytometry. **C**. The absolute cell number of the DN, DP, CD4SP and CD8SP thymocytes. n = 4. *NS*, no significance. \*, P < 0.05; \*\*, P < 0.01.