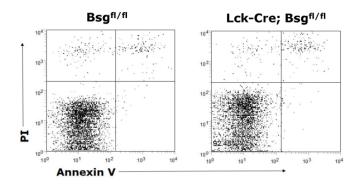

Figure S2. Apoptosis analysis of DP thymocytes. Freshly isolated thymocytes from 5-week-old mice were stained with anti-CD4 and anti-CD8, followed by dual-labeling for Annexin V and PI and analyzed by flow cytometry. Data are representative of four independent experiments.