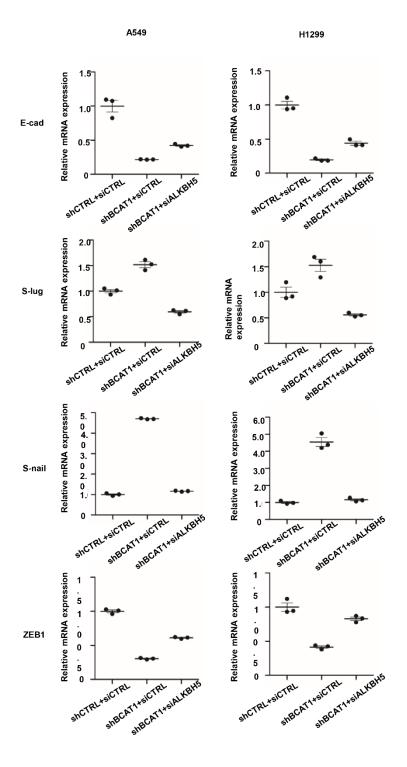

**Supplementary Figure 2S.** Presentative images of HE and IHC staining to differentiate adenocarcinoma, squamous carcinoma, and neuroendocrine tumor of 144 brain metastasis of lung cancer.

**Supplementary Figure 3S.** The expressions of ZEB1, SNAIL, and SLUG mRNAs after BCAT1 and ALKBH5 knockdown in NSCLC cells.