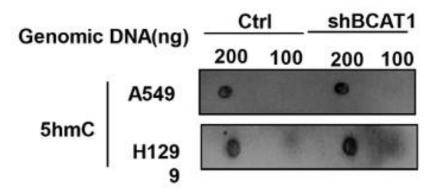

**Supplementary Figure 4S**. After BCAT1 knockdown, DNA demethylation of NSCLC cells showed no changes.