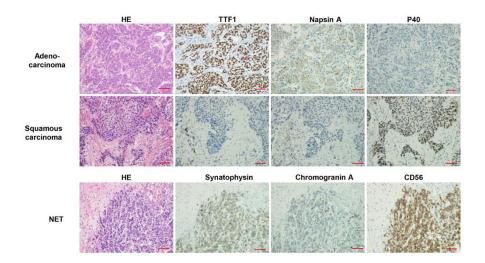

**Supplementary Figure 2S.** Presentative images of HE and IHC staining to differentiate adenocarcinoma, squamous carcinoma, and neuroendocrine tumor of 144 brain metastasis of lung cancer.

**Supplementary Figure 3S.** The expressions of ZEB1, SNAIL, and SLUG mRNAs after BCAT1 and ALKBH5 knockdown in NSCLC cells.