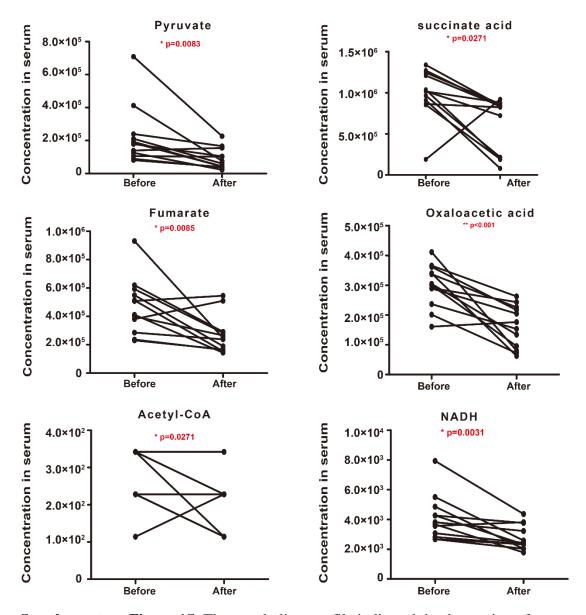

**Supplementary Figure 1S.** The metabolism profile indicated the decreasing of metabolites in NSCLC brain metastasis patients' blood serum after CyberKnife Stereotactic Radiotherapy. Significance was assessed with paired t-tests. \*P<0.05. \*\*P<0.01, \*\*\* P<0.001.